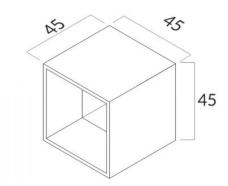

#### **DANE TECHNICZNE**

| Weight (kg/pc.)     | 56  |
|---------------------|-----|
| Max. load (kg)      | 180 |
| Wall thickness (cm) | 2-4 |