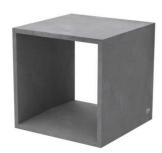

# **STOOL REGULAR**

Regular stool is a modern architectural concrete product. Its minimalist shape and right angles allow it to be used in many ways. It will be great as modern terrace furniture, garden chair, table, and after turning by 90 degrees as a flowerbed. It can also be used as an arrangement element in public spaces. For stand-alone use or for creation of sets with other furniture from Regular collection. Available in 4 colors. Made of concrete with a noble, satin texture. 100% handmade!

## **USAGE**

For indoor and outdoor use. Use as a seat or as a flower pot.