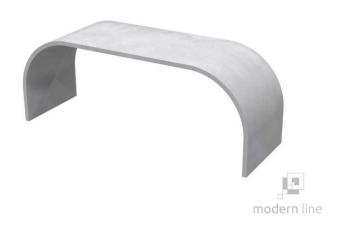

# **BENCH SLIM**

Slim Bench Seat is a modern seat made of architectural concrete, which is only 2 cm thick. Thanks to its simple, rounded shape the seat is versatile. This concrete bench will work well in **private spaces**, including houses, terraces, gardens. It may also function as an original concrete exclamation mark in **public spaces**, swimming pools, gyms, parks, squares.