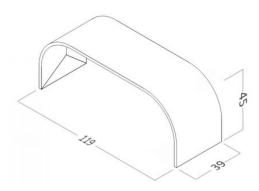

# **DANE TECHNICZNE**

| Weight (kg/pc.)     | 55  |
|---------------------|-----|
| Max load (kg)       | 350 |
| Wall thickness (cm) | 2-4 |