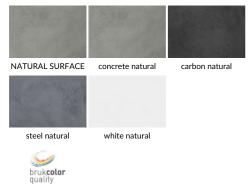

r terrace in modern spaces. Thanks to an original combination of contrasting materials, concrete and beech wood, the table is an interesting addition to **both indoor and outdoor spaces.** Join in the gravity field of concrete. *Project: Jakub Sojka*.



#### USAGE

For indoor and outdoor use. Use as a table.

#### **USEFUL RECOMMENDATIONS**

Do not overload above the specified maximum load, do not jump on it, do not hit with sharp objects. The item must be placed on a level surface.

#### **SPECIAL FEATURES**

100% manufacture. Satin texture of concrete. The minimum grade of concrete: C 30/37.

#### DANE TECHNICZNE

| Weight (kg/pc)      | 95 |
|---------------------|----|
| Max. load (kg)      | 30 |
| Wall thickness (cm) | 3  |

### WZORNIK

## ARCHITECTURAL CONCRETE - NATURAL SURFACE



### WOOD - (OTHER TYPES OF WOODS ON REQUEST)



×

Zobacz ten produkt online w swoim smartfonie