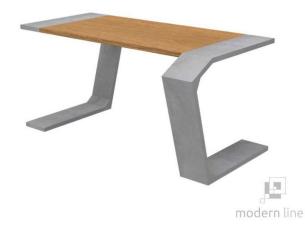

# **TABLE GRAVITY**

The Gravity table is a furniture item designed to **replace the traditional** desk, dining table or terrace in modern spaces. Thanks to an original combination of contrasting materials, concrete and beech wood, the table is an interesting addition to **both indoor and outdoor spaces.** Join in the gravity field of concrete. *Project: Jakub Sojka*.

#### **SPECIAL FEATURES**

100% manufacture. Satin texture of concrete. The minimum grade of concrete: C 30/37.