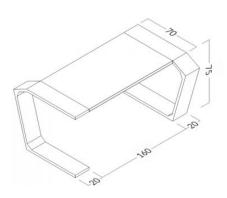

#### DANE TECHNICZNE

| Weight (kg/pc)      | 95 |
|---------------------|----|
| Max. load (kg)      | 30 |
| Wall thickness (cm) | 3  |