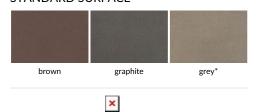

e areas. The **palisade is also used to bind steps and garden paths.** 



## **APPLICATION**

Edging patios, walkways and garden paths. Edging the elements of green architecture. The execution of stair treads.

## **USEFUL RECOMMENDATIONS**

Installation in accordance with the construction practice. Do not use in areas exposed to vehicles moving. The width of joints  $3\,\mathrm{mm}$ .

## **SPECIAL FEATURES**

A palisade with a section in the shape of a circle with a single incision. No spacers. ATTENTION: For technological reasons pallete's weight may change.

## **DANE TECHNICZNE**

| Palett weight (kg)         | 340*     |
|----------------------------|----------|
| Amount on the pallet: (pc) | 40       |
| Size (cm)                  | fi 11x40 |

## **WZORNIK**

## STANDARD SURFACE



Zobacz ten produkt online w swoim smartfonie