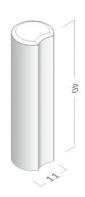

## **SPECIAL FEATURES**

A palisade with a section in the shape of a circle with a single incision. No spacers. ATTENTION: For technological reasons pallete's weight may change.

## **DANE TECHNICZNE**

| Palett weight (kg)         | 340*     |
|----------------------------|----------|
| Amount on the pallet: (pc) | 40       |
| Size (cm)                  | fi 11x40 |