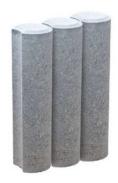

# **ROUND PALISADE**

Round palisade is a very popular part of finishing. The cross-section in the **shape of** a **circle** with unilateral incision makes the area look well-kept and tidy. It's a **perfect decorative element**, with the use of it you can nicely arrange gardens, separate flower beds, ponds or strengthen slope areas. The **palisade is also used to bind steps and garden paths.** 