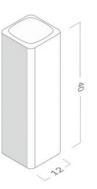

#### **SPECIAL FEATURES**

Rectangular palisade with a square cross-section and rounded corners. No spacers. The pattern consists of a single repetitive element. Palisade manufactures with the use of the two-ply technology. ATTENTION: For technological reasons pallete's weight may change.