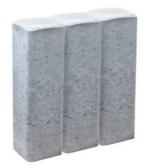

# **SQUARE PALISADE**

#### STANDARD SURFACE

Zobacz ten produkt online w swoim smartfonie

The square palisade is a good way to shape the squares or any differentiated levels. The square cross-section and rounded corners make the palisade be an excellent finishing and decorative element. With its help, you can nicely arrange any garden and easily keep it in order.