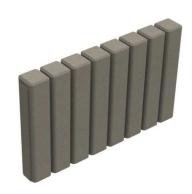

# **PALISADE EDGE**

The palisade edge – **6x30x50 cm** – is perfect for finishing terraces, park walkways, garden paths, walkways, patios and passages. The pattern consists of a single repetitive element (few palisade shape).

# **SPECIAL FEATURES**

he pattern consists of a single repetitive element. Spacers of classic size. Edge manufactures with the use of the two-ply technology. ATTENTION: For technological reasons pallete's weight may change.