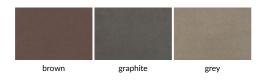

rn consists of a single repetitive element (few palisade shape).



# APPLICATION

Edging patios, walkways and garden paths, pavements, yards, passages. \\

#### **USEFUL RECOMMENDATIONS**

Installation in accordance with the construction practice. Do not use in areas exposed to vehicles moving, do not lay lying down. The width of joints 5- 10 mm.

# **SPECIAL FEATURES**

he pattern consists of a single repetitive element. Spacers of classic size. Edge manufactures with the use of the two-ply technology. ATTENTION: For technological reasons pallete's weight may change.

# **DANE TECHNICZNE**

| Palett weight (kg)          | 1360* |
|-----------------------------|-------|
| Number of pieces per pallet | 56    |
| Number of layers per pallet | 2     |

### **WZORNIK**

### STANDARD SURFACE



 $^{\ast}$  on order product



Zobacz ten produkt online w swoim smartfonie