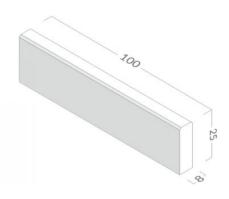

# **EDGING 8X25X100**

**Edging 8x25x100cm** – is used to finish off terraces, park walkways, garden paths, pavements and footpaths. It is **aesthetic and practical finish** of a surface made of paving stones. The pattern consists of **one repetitive element**.

## **DANE TECHNICZNE**

| Palett weight (kg)          | 1560* |
|-----------------------------|-------|
| Number of pieces per pallet | 36    |
| Number of layers per pallet | 3     |