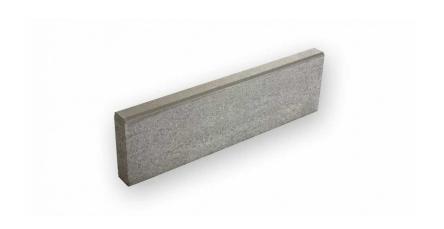

# **EDGING 8X25X100**

**Edging 8x25x100cm** – is used to finish off terraces, park walkways, garden paths, pavements and footpaths. It is **aesthetic and practical finish** of a surface made of paving stones. The pattern consists of **one repetitive element**.

## **SPECIAL FEATURES**

Rectangular edge, beveled on both sides. No spacers. The pattern consists of a single repetitive element. ATTENTION: For technological reasons pallete's weight may change.