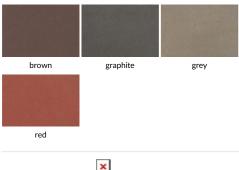

atios and passages. The pattern consists of a single repetitive element.



## **APPLICATION**

Edging patios, walkways and garden paths, pavements, yards, passages.

### **USEFUL RECOMMENDATIONS**

Installation in accordance with the construction practice. Do not use in areas exposed to vehicles moving, do not lay lying down. The width of joints 5-  $10\ \text{mm}.$ 

#### **SPECIAL FEATURES**

Rectangular edge, beveled on both sides. No spacers. The pattern consists of a single repetitive element. ATTENTION: For technological reasons pallete's weight may change.

#### **DANE TECHNICZNE**

| Palett weight (kg)          | 1260* |
|-----------------------------|-------|
| Number of pieces per pallet | 48    |
| Number of layers per pallet | 3     |

#### **WZORNIK**

#### STANDARD SURFACE





Zobacz ten produkt online w swoim smartfonie