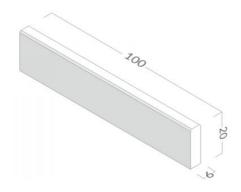

# **EDGING 6X20X100**

The edge – **6x20x100cm** – is perfect for finishing terraces, park walkways, garden paths, walkways, patios and passages. The pattern consists of a single repetitive element.

#### **DANE TECHNICZNE**

| Palett weight (kg)          | 1260* |
|-----------------------------|-------|
| Number of pieces per pallet | 48    |
| Number of layers per pallet | 3     |