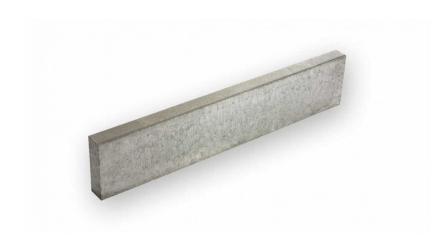

# **EDGING 6X20X100**

The edge – **6x20x100cm** – is perfect for finishing terraces, park walkways, garden paths, walkways, patios and passages. The pattern consists of a single repetitive element.

#### **SPECIAL FEATURES**

Rectangular edge, beveled on both sides. No spacers. The pattern consists of a single repetitive element. ATTENTION: For technological reasons pallete's weight may change.