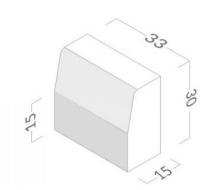

# **ROAD CURB 15X30X33**

A road curb – **15x30x100 cm** – is a popular material used to finish and protect asphalt surfaces, sidewalks lined with paving stones and residential car parks. **BRUK curbs** have been discreetly fitting into the surrounding public space for years.

#### **SPECIAL FEATURES**

Rectangular curb beveled on one side, with rounded edges. Spacer on one side. ATTENTION: For technological reasons pallete's weight may change.