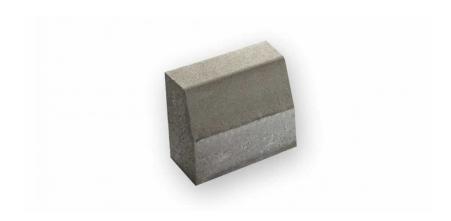

# **ROAD CURB 15X30X33**

A road curb – **15x30x100 cm** – is a popular material used to finish and protect asphalt surfaces, sidewalks lined with paving stones and residential car parks. **BRUK curbs** have been discreetly fitting into the surrounding public space for years.

#### **SPECIAL FEATURES**

Rectangular curb beveled on one side, with rounded edges. Spacer on one side. ATTENTION: For technological reasons pallete's weight may change.