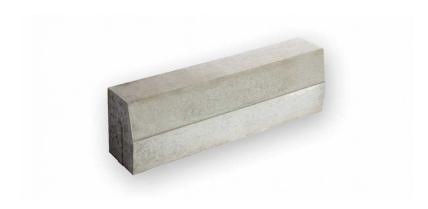

# **HEAVY ROAD CURB**

A **heavy road curb** – 20x30x100 cm – is a perfect finishing of round roads with heavy traffic, it can also serve as the separation of roads and sidewalks. **BRUK curbs** have been facilitating moving on Polish road for a long time.

#### **SPECIAL FEATURES**

Rectangular curb beveled on one side, with rounded edges. Spacers on one side. ATTENTION: For technological reasons pallete's weight may change.