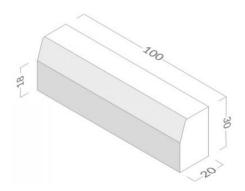

# **HEAVY ROAD CURB**

A **heavy road curb** – 20x30x100 cm – is a perfect finishing of round roads with heavy traffic, it can also serve as the separation of roads and sidewalks. **BRUK curbs** have been facilitating moving on Polish road for a long time.

#### **SPECIAL FEATURES**

Rectangular curb beveled on one side, with rounded edges. Spacers on one side. ATTENTION: For technological reasons pallete's weight may change.