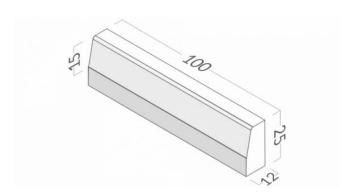

# **LIGHT ROAD CURB**

A road curb –  $12x25x100 \ cm$  – is a popular material used to finish and protect asphalt surfaces, sidewalks lined with paving stones and residential car parks. **BRUK** curbs have been discreetly fitting into the surrounding public space for years.

# **SPECIAL FEATURES**

Rectangular curb beveled on one side, with rounded edges. ATTENTION: For technological reasons pallete's weight may change.