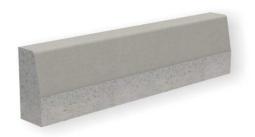

# **LIGHT ROAD CURB**

A road curb –  $12x25x100 \ cm$  – is a popular material used to finish and protect asphalt surfaces, sidewalks lined with paving stones and residential car parks. **BRUK** curbs have been discreetly fitting into the surrounding public space for years.

# **SPECIAL FEATURES**

Rectangular curb beveled on one side, with rounded edges. ATTENTION: For technological reasons pallete's weight may change.