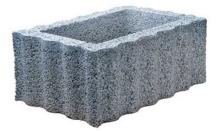

# **AGAFLOR POT**

Agaflor is a rectangular pot with an outline in the shape of a regular wave. The characteristic shape of the elements allows you to freely compose Agaflors with each other and the surrounding space. The pot looks great in private gardens and urban spaces.

#### **SPECIAL FEATURES**

A rectangular pot. Outer outline in the shape of a regular wave, internal outline – straight. The shape allows almost any composition of Agaflors with a precise fit for each other. There is no bottom. ATTENTION: For technological reasons pallete's weight may change.