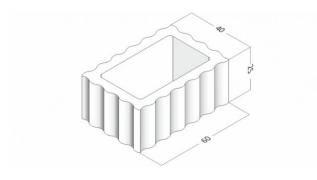

#### **SPECIAL FEATURES**

A rectangular pot. Outer outline in the shape of a regular wave, internal outline – straight. The shape allows almost any composition of Agaflors with a precise fit for each other. There is no bottom. ATTENTION: For technological reasons pallete's weight may change.

## DANE TECHNICZNE

| Palett weight (kg)          | 900* |
|-----------------------------|------|
| Number of pieces per pallet | 16   |
| Number of layers per pallet | 4    |