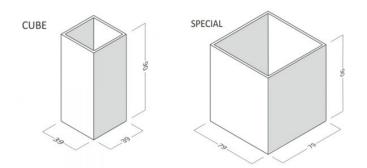

### DANE TECHNICZNE

| Weight (kg/pc)      | Cube: 150; Special: 370 |
|---------------------|-------------------------|
| Capacity (I)        | Cube: 76; Special: 410  |
| Wall thickness (cm) | 3-5                     |