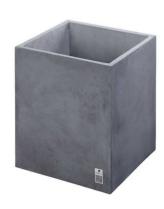

# **REGULAR PLANTER**

**Regular** is an elegant **rectangular planter** with slender walls. A **multitude of dimensions** and **colors** make each private and public space find the perfect place for it.

#### **USAGE**

For indoor and outdoor use. Use as a flower pot.