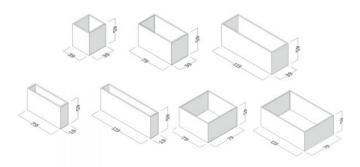

#### **DANE TECHNICZNE**

Weight 39x39-64; 79x39-130; (kg/pc) 119x39-180; 79x79-210; 119x79-290

79x19-38; 119x19-58; 39x39-43; Capacity (I) 79x39-85; 119x39-135; 79x79-200; 119x79-310

79x19-75; 119x19-110;

Wall thickness (cm) 2-5