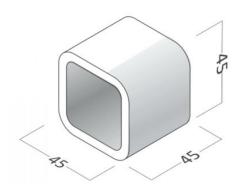

## **SPECIAL FEATURES**

100% manufacture. Satin texture of concrete. The wall thickness of products: 5cm. The minimum grade of concrete: C 30/37.

#### **DANE TECHNICZNE**

| Weight (kg/pc)      | 75  |
|---------------------|-----|
| Max. load (kg)      | 180 |
| Wall thickness (cm) | 5   |