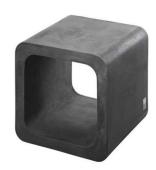

# **STOOL HARMONY**

**Harmony Stool** is a cubic shape with rounded edges. Perfectly suited to the modern interior acting as a **practical piece of furniture**, it will also be a **beautiful decoration** of the terrace. **100% handmade!** 

# **USAGE**

For indoor and outdoor use. Use as a seat or as a flower pot.