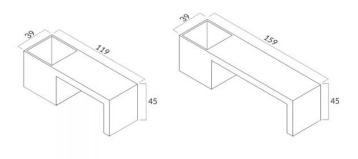

## **DANE TECHNICZNE**

| Weight (kg/pc)      | 119M - 175; 159M - 205 |
|---------------------|------------------------|
| Max. load (kg)      | 119M - 180; 159M - 350 |
| Wall thickness (cm) | 2-8                    |