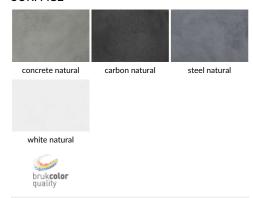

## **WZORNIK**

## **BENCH-PLANTER REGULAR**

Regular bench-pot is an ideal way to change any space. The minimalist combination of bench and pot will fit perfectly in public spaces, as a small urban architecture or a decorative detail in commercial spaces. Regular is a geometric piece of furniture, which will also work well in a private garden or on a terrace. Available in 4 colors and two lengths. 100% handmade!