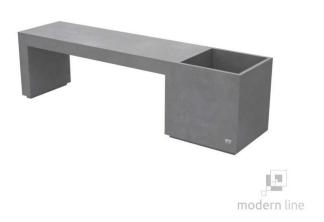

## **BENCH-PLANTER REGULAR**

Regular bench-pot is an ideal way to change any space. The minimalist combination of bench and pot will fit perfectly in public spaces, as a small urban architecture or a decorative detail in commercial spaces. Regular is a geometric piece of furniture, which will also work well in a private garden or on a terrace. Available in 4 colors and two lengths. 100% handmade!

## **USAGE**

For indoor and outdoor use. Use as a seat and as a flower pot.