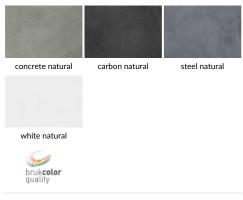

r and outdoor use. Use as a seat.

#### **USEFUL RECOMMENDATIONS**

Do not overload above the specified maximum load, do not jump on it, do not hit with sharp objects. The product must be secured to the ground with screws driven into the dowels included in the product.

#### **SPECIAL FEATURES**

100% manufacture. Satin texture of concrete. The minimum grade of concrete: C 30/37. The products include embedded mounting dowels around the corners of the base.

#### DANE TECHNICZNE

| Weight (kg/pc)      | 79M - 115; 119M - 150;<br>159M - 180; |
|---------------------|---------------------------------------|
| Max. load (kg)      | 79M - 180; 119M - 350;<br>159M - 550; |
| Wall thickness (cm) | 8                                     |

#### WZORNIK

## ARCHITECTURAL CONCRETE - NATURAL SURFACE



### ARCHITECTURAL CONCRETE - POLISHED SURFACE



Zobacz ten produkt online w swoim smartfonie