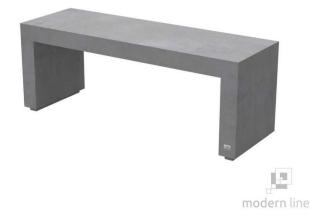

# **BENCH REGULAR**

**Regular bench** is a modern **concrete bench** with a **minimalist form**, **geometric shapes** and right angles. The versatility of the architectural concrete seat enables it to be used as a **bench**, **both in private and public spaces**: a garden, a park, a city market square or a square. Regular bench is available in **3 lengths. It is 100% handmade**.

#### USAGE

For indoor and outdoor use. Use as a seat.

#### **SPECIAL FEATURES**

100% manufacture. Satin texture of concrete. The minimum grade of concrete: C 30/37. The products include embedded mounting dowels around the corners of the base.