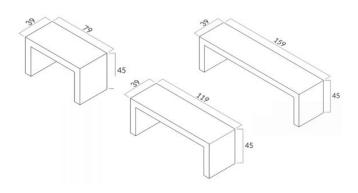

# **BENCH REGULAR**

**Regular bench** is a modern **concrete bench** with a **minimalist form**, **geometric shapes** and right angles. The versatility of the architectural concrete seat enables it to be used as a **bench**, **both in private and public spaces**: a garden, a park, a city market square or a square. Regular bench is available in **3 lengths. It is 100% handmade**.

#### DANE TECHNICZNE

| Weight (kg/pc)      | 79M - 115; 119M - 150;<br>159M - 180; |
|---------------------|---------------------------------------|
| Max. load (kg)      | 79M - 180; 119M - 350;<br>159M - 550; |
| Wall thickness (cm) | 8                                     |