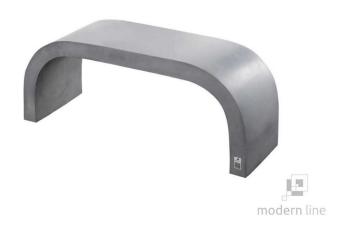

### **BENCH HARMONY**

The Harmony bench is a new vision of elegance. Thanks to its **subtle design** it will be an interesting addition to any modern garden or an avant-garde terrace and add some light-hearted chic to any urban space. It is **available in 2 versions**: made solely of architectural concrete and made of concrete and wood.