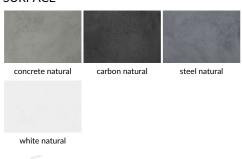

load, do not jump on it, do not hit with sharp objects. The product must be secured to the ground with screws driven into the dowels included in the product.

#### **SPECIAL FEATURES**

100% manufacture. Satin texture of concrete. The minimum grade of concrete: C 30/37. The products include embedded mounting dowels around the corners of the base.

#### **DANE TECHNICZNE**

| Weight (kg/pc)         | 79M - 105; 119M - 140 159M<br>- 170; 159M (z drewnem) - 120  |
|------------------------|--------------------------------------------------------------|
| Max. load (kg)         | 79M - 180; 119M - 350; 159M<br>- 550; 159M (z drewnem) - 350 |
| Wall thickness<br>(cm) | 8                                                            |

#### **WZORNIK**

## ARCHITECTUAL CONCRETE - NATURAL SURFACE





# WOOD - (OTHER TYPES OF WOODS ON REQUEST)



Zobacz ten produkt online w swoim smartfonie