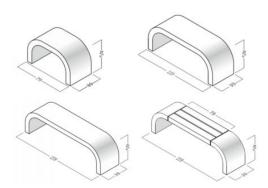

### **BENCH HARMONY**

The Harmony bench is a new vision of elegance. Thanks to its **subtle design** it will be an interesting addition to any modern garden or an avant-garde terrace and add some light-hearted chic to any urban space. It is **available in 2 versions**: made solely of architectural concrete and made of concrete and wood.

#### **DANE TECHNICZNE**

| Weight (kg/pc)         | 79M - 105; 119M - 140 159M<br>- 170; 159M (z drewnem) - 120  |
|------------------------|--------------------------------------------------------------|
| Max. load (kg)         | 79M - 180; 119M - 350; 159M<br>- 550; 159M (z drewnem) - 350 |
| Wall thickness<br>(cm) | 8                                                            |