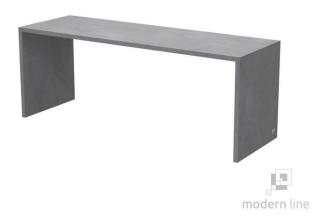

## **BENCH SLIM REGULAR**

The modern Slim Regular concrete bench is a unique combination of lightness, simplicity, minimalism and geometric shapes. Reducing the thickness to 2 cm did not affect the strength of the concrete. The maximum bench load is 350 kg! Slim Regular is ideal for both indoor and outdoor use in private and public buildings.