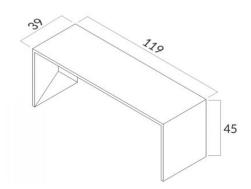

## **DANE TECHNICZNE**

| Weight (kg/pc)      | 58  |
|---------------------|-----|
| Max. load (kg)      | 350 |
| Wall thickness (cm) | 2-4 |