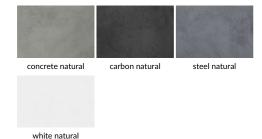

m or terrace space. The unique combination of fashionable materials, i.e. powder-coated steel and concrete tabletop, closed in a minimalist and geometric form, will allow to distinguish every space in which it is used. 100% handmade



## USAGE

It may be used indoors and outdoors. Use as a table.

### **USEFUL RECOMMENDATIONS**

Do not exceed the specified maximum load, do not jump, do not hit with a sharp objects. The item must be placed on a level surface.

#### **SPECIAL FEATURES**

100% manufacture. Satin texture of concrete. Minimum concrete class: C 30/37.

#### **DANE TECHNICZNE**

| Weight (kg/pc.)           | 60 |
|---------------------------|----|
| Max load (kg)             | 10 |
| Countertop thickness (cm) | 2  |

#### **WZORNIK**

# ARCHITECTURAL CONCRETE - NATURAL SURFACE





### POWDER-COATED STEEL





Zobacz ten produkt online w swoim smartfonie