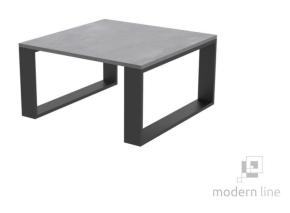

# **COFFEE TABLE CREATIV**

Creativ coffee table is a piece of furniture made of architectural concrete. It is perfect as a complement to the modern living room or terrace space. The unique combination of fashionable materials, i.e. powder-coated steel and concrete tabletop, closed in a minimalist and geometric form, will allow to distinguish every space in which it is used. 100% handmade

## USAGE

It may be used indoors and outdoors. Use as a table.

#### **SPECIAL FEATURES**

100% manufacture. Satin texture of concrete. Minimum concrete class: C 30/37.