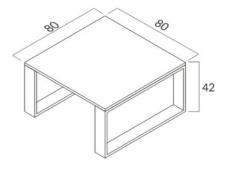

#### **DANE TECHNICZNE**

| Weight (kg/pc.)           | 60 |
|---------------------------|----|
| Max load (kg)             | 10 |
| Countertop thickness (cm) | 2  |