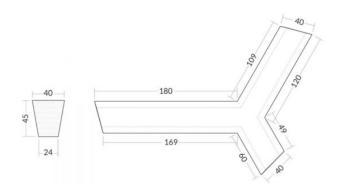

#### DANE TECHNICZNE

| Weight (kg/pc.)     | 1150 |
|---------------------|------|
| Wall thickness (cm) | 4-11 |