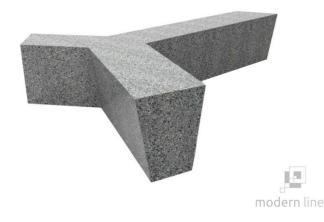

# **BENCH TRIO**

**Trio Bench** is a **modern solution** for **public spaces** such as parks, squares and shopping arcades. A monobodied modernist project will be a **distinctive accent** wherever you need unique solutions. For demanding people who like **original spaces**.

#### SPECIAL FEATURES

100% manufacture. Satin texture of concrete. The minimum grade of concrete: C 30/37. The product contains a built-in transporting dowels on the lateral plane. The diameter of the transport hooks: M10,