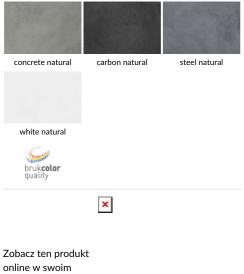

# **CHAISE LOUNGE HARMONY**



Harmony is a chaise lounge with free profile, consisting of fragments of arches. Ideal for watering places, swimming pools and spas; it will be equally beautifully composed with the green of the garden and terrace. 100% handmade.



# DANE TECHNICZNE

| Weight (kg/pc.)     | 300    |
|---------------------|--------|
| Max load (kg)       | 350    |
| Wall thickness (cm) | 8 - 10 |

## **WZORNIK**

## **ARCHITECTURAL CONCRETE - NATURAL** SURFACE



smartfonie

### USAGE

For indoor and outdoor use. Use as a deckchair.

### **USEFUL RECOMMENDATIONS**

Do not overload above the specified maximum load, do not jump on it, do not hit with sharp objects. The product can be secured to the ground with screws driven into the dowels included in the product.

## **SPECIAL FEATURES**

100% manufacture. Satin texture of concrete. The minimum grade of concrete: C 30/37. The products include embedded mounting dowels around the corners of the base.