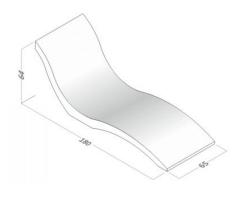

# DANE TECHNICZNE

| Weight (kg/pc.)     | 300    |
|---------------------|--------|
| Max load (kg)       | 350    |
| Wall thickness (cm) | 8 - 10 |