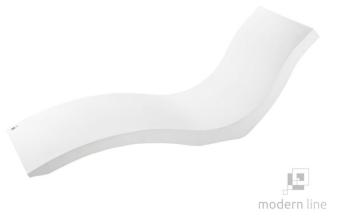

# **CHAISE LOUNGE HARMONY**

Harmony is a chaise lounge with free profile, consisting of fragments of arches. Ideal for watering places, swimming pools and spas; it will be equally beautifully composed with the green of the garden and terrace. 100% handmade.