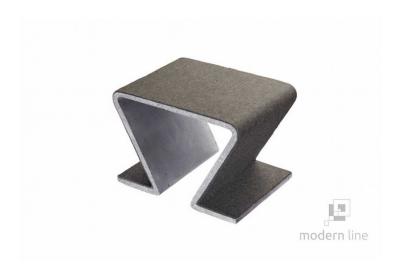

# **STOOL FOCUS**

**The Focus stool** is a modern design to be used in **indoor spaces**. It is an unusual combination of **refined form**, raw beauty of **felt**, strength and exceptional slenderness and will make your living room stand out thanks to this **concrete theme**!

#### **SPECIAL FEATURES**

100% manufacture. Satin texture of concrete. Minimum concrete class: C 30/37.