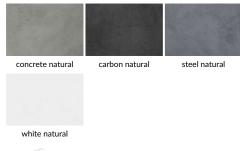

**The Focus stool** is a modern design to be used in **indoor spaces**. It is an unusual combination of **refined form**, raw beauty of **felt**, strength and exceptional slenderness and will make your living room stand out thanks to this **concrete theme**!



### **USAGE**

It may be used indoors. Use as a seat.

### **USEFUL RECOMMENDATIONS**

Do not exceed the specified maximum load, do not jump, do not hit with a sharp objects. The item must be placed on a level surface.

#### **SPECIAL FEATURES**

100% manufacture. Satin texture of concrete. Minimum concrete class: C 30/37.

#### **DANE TECHNICZNE**

| Weight (kg/pc.)     | 35  |
|---------------------|-----|
| Max load (kg)       | 180 |
| Wall thickness (cm) | 2   |

#### **WZORNIK**

# ARCHITECTURAL CONCRETE - NATURAL SURFACE





## FELT (OTHER COLOURS ON ORDER)



Zobacz ten produkt online w swoim smartfonie