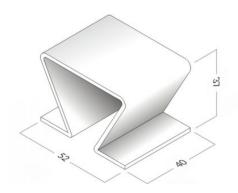

#### **DANE TECHNICZNE**

| Weight (kg/pc.)     | 35  |
|---------------------|-----|
| Max load (kg)       | 180 |
| Wall thickness (cm) | 2   |