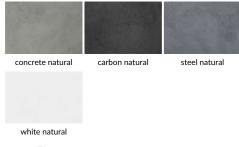

nvite concrete into your living-room** in order to create a stylish and unique theme! The **Focus table** is a combination of unique shape, the raw beauty of **felt** and extraordinary strength and slenderness. Why not use concrete to **make your interior unique**?



#### **USAGE**

It may be used indoors. Use as a table.

#### **USEFUL RECOMMENDATIONS**

Do not exceed the specified maximum load, do not jump, do not hit with a sharp objects. The item must be placed on a level surface.

## **SPECIAL FEATURES**

100% manufacture. Satin texture of concrete. Minimum concrete class: C 30/37.

#### **DANE TECHNICZNE**

| Weight (kg/pc.)     | 75 |
|---------------------|----|
| Max load (kg)       | 20 |
| Wall thickness (cm) | 2  |

### **WZORNIK**

# ARCHITECTURAL CONCRETE - NATURAL SURFACE





### FELT (OTHER COLOURS ON ORDER)





Zobacz ten produkt online w swoim smartfonie