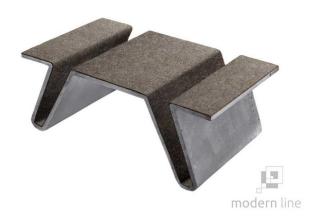

# **COFFEE TABLE FOCUS**

**Invite concrete into your living-room** in order to create a stylish and unique theme! The **Focus table** is a combination of unique shape, the raw beauty of **felt** and extraordinary strength and slenderness. Why not use concrete to **make your interior unique**?

## **SPECIAL FEATURES**

100% manufacture. Satin texture of concrete. Minimum concrete class: C 30/37.

#### **DANE TECHNICZNE**

| Weight (kg/pc.)     | 75 |
|---------------------|----|
| Max load (kg)       | 20 |
| Wall thickness (cm) | 2  |