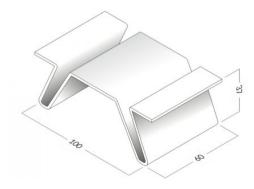

#### **DANE TECHNICZNE**

| Weight (kg/pc.)     | 75 |
|---------------------|----|
| Max load (kg)       | 20 |
| Wall thickness (cm) | 2  |