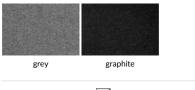

in order to create a stylish and unique theme! The **Focus table** is a combination of unique shape, the raw beauty of **felt** and extraordinary strength and slenderness. Why not use concrete to **make your interior unique**?



#### **USAGE**

It may be used indoors. Use as a table.

#### **USEFUL RECOMMENDATIONS**

Do not exceed the specified maximum load, do not jump, do not hit with a sharp objects. The item must be placed on a level surface.

## **SPECIAL FEATURES**

100% manufacture. Satin texture of concrete. Minimum concrete class: C 30/37.

#### **DANE TECHNICZNE**

| Weight (kg/pc.)     | 75 |
|---------------------|----|
| Max load (kg)       | 20 |
| Wall thickness (cm) | 2  |

### **WZORNIK**

# ARCHITECTURAL CONCRETE - NATURAL SURFACE





### FELT (OTHER COLOURS ON ORDER)





Zobacz ten produkt online w swoim smartfonie