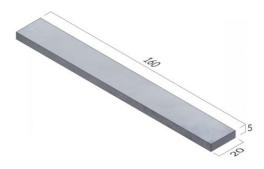

#### **DANE TECHNICZNE**

| Slab thickness (cm) | 5  |
|---------------------|----|
| Weight (kg/pc)      | 40 |