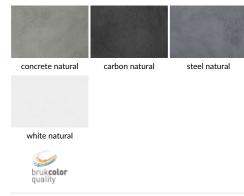

c only).

#### **USEFUL RECOMMENDATIONS**

Do not overload punctually or hit with sharp objects. While using, the surface is naturally tarnishing. In order to reduce scratching, we recommend sticking felt pads of some soft material under the furniture or other accessories or utilities. The installation built according to the rules of art.

### **SPECIAL FEATURES**

100% handmade. Satin texture of concrete. A panel with an elongated shape and a flat surface, hand-poured.

All surfaces should be executed in accordance with the guidelines of GDDKiA (General Directorate for National Roads and Motorways) No. D-05.03.23.

#### **DANE TECHNICZNE**

| Slab thickness (cm) | 5  |
|---------------------|----|
| Weight (kg/pc)      | 40 |

#### **WZORNIK**

# ARCHITECTURAL CONCRETE - NATURAL SURFACE





Zobacz ten produkt online w swoim smartfonie