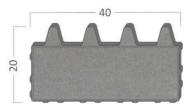

## **SPECIAL FEATURES**

An oblong slab with a simple and flat line and a flat surface protected with a special profile around the perimeter. Specially enlarged spacers and spacing fitting the Cube, Style and Solid slabs. The pattern consists of one repetitive element.\*ATTENTION: For technological reasons pallete's weight may change.

#### **DANE TECHNICZNE**

| Slab thickness (cm)         | 7     |
|-----------------------------|-------|
| Pallet weight (kg)          | 1260* |
| Number of pieces per pallet | 120   |