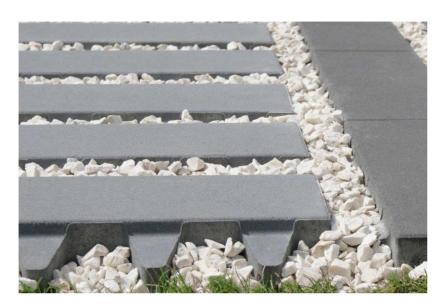

# **ECOSOLID**

**EcoSolid** is a terrace slab, which **breaks the pattern of the square**. A simple line and flat surface protected with a special profile, combined with its elongated shape, allows you to pursue **unusual and light arrangements**.

## **SPECIAL FEATURES**

An oblong slab with a simple and flat line and a flat surface protected with a special profile around the perimeter. Specially enlarged spacers and spacing fitting the Cube, Style and Solid slabs. The pattern consists of one repetitive element.\*ATTENTION: For technological reasons pallete's weight may change.