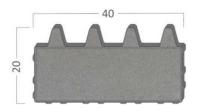

#### DANE TECHNICZNE

| Slab thickness (cm)         | 7     |
|-----------------------------|-------|
| Pallet weight (kg)          | 1260* |
| Number of pieces per pallet | 120   |