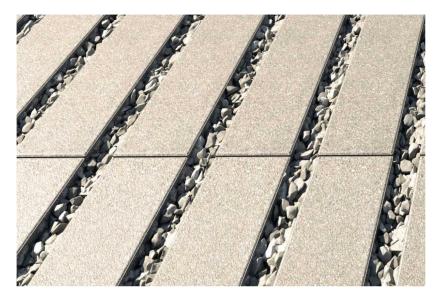

# **ECOLINEA**

**EcoLinea** is a terrace slab, which breaks the pattern of the square. A **simple line** and flat surface protected with a special profile, combined with its **elongated shape**, allows you to pursue unusual and light arrangements. The pattern consists of **one repetitive element**.

#### **SPECIAL FEATURES**

An oblong slab with a simple and flat line and a flat surface protected with a special profile around the perimeter. Specially enlarged spacers and spacing fitting the Linea and Viva slabs. Their pattern consists of one repetitive element.