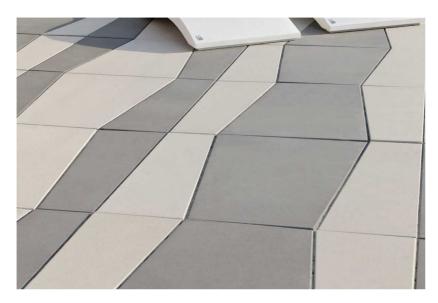

# **MULTI**

Multi is an innovative topcoat solution on the Polish market. **Trapezoidal shape** and **3** separate elements composing one disc offer enormous arrangement possibilities. Multi gives every space its own unique and **distinct character**.

#### **SPECIAL FEATURES**

A panel in the shape of trapezoid and a flat surface secured around the perimeter with a special profiling. Stand-offs in a special enlarged size and spacing to match Solid, eco Solid, Cube and Style panels. The model consists of three elements. \*ATTENTION: For technological reasons pallete's weight may change.