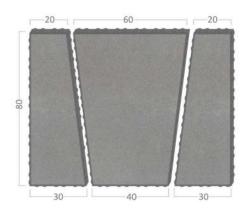

#### **SPECIAL FEATURES**

A panel in the shape of trapezoid and a flat surface secured around the perimeter with a special profiling. Stand-offs in a special enlarged size and spacing to match Solid, eco Solid, Cube and Style panels. The model consists of three elements. \*ATTENTION: For technological reasons pallete's weight may change.

# DANE TECHNICZNE

| Slab thickness (cm)         | 7     |
|-----------------------------|-------|
| Pallet weight (kg)          | 1050* |
| Number of pieces per pallet | 8     |