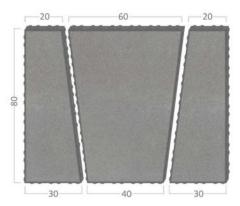

#### SPECIAL FEATURES

A panel in the shape of trapezoid and a flat surface secured around the perimeter with a special profiling. Stand-offs in a special enlarged size and spacing to match Solid, eco Solid, Cube and Style panels. The model consists of three elements. \*ATTENTION: For technological reasons pallete's weight may change.

### DANE TECHNICZNE

| Slab thickness (cm)         | 7     |
|-----------------------------|-------|
| Pallet weight (kg)          | 1050* |
| Number of pieces per pallet | 8     |