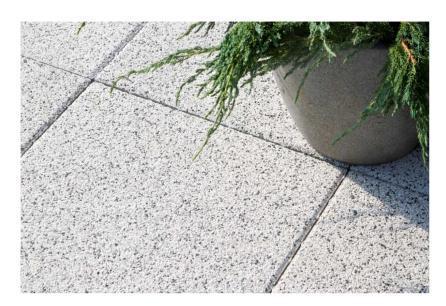

# **SIMPLE**

The Simple terrace slab is a **repetitive square** element, characterized by a **flat surface** and a round-beveled perimeter. Simple is characterized by **simplicity** and yet **sublime aesthetics**. Invaluable on the **terrace**, around the **pool** or on the **cottage sidewalk**.

#### **USAGE**

Terraces, alleys and garden paths, walkways, patios, courtyards, passages (pedestrian traffic only).

#### **SPECIAL FEATURES**

A square slab with flat face surface beveled around the perimeter. Spacers are enlarged. The pattern consists of a single element. Slab manufactured with the use of the two-ply technology.\*ATTENTION: For technological reasons pallete's weight may change.