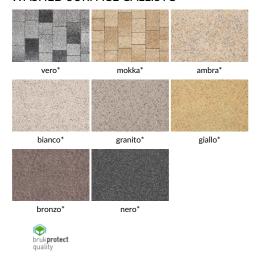

h 3-5 mm.

#### **SPECIAL FEATURES**

A square slab with flat face surface beveled around the perimeter. Spacers are enlarged. The pattern consists of a single element. Slab manufactured with the use of the two-ply technology.\*ATTENTION: For technological reasons pallete's weight may change.

All surfaces should be executed in accordance with the guidelines of GDDKiA (General Directorate for National Roads and Motorways) No. D-05.03.23.

#### **DANE TECHNICZNE**

| Slab thickness (cm)         | 5                                    |
|-----------------------------|--------------------------------------|
| Pallet weight (kg)          | standard - 1100*<br>callisto - 1120* |
| Number of pieces per pallet | 60                                   |

## **WZORNIK**

#### WASHED SURFACE CALLISTO



# STANDARD SURFACE



\*on order product



Zobacz ten produkt online w swoim smartfonie