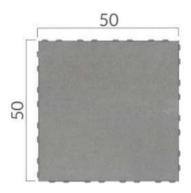

# **UNIQUE STONE**

**Unique Stone** is a **geometric terrace slab** with dimensions of **50×50 cm**. It is a practical solution **for large and for small areas** – wherever comfort and convenience count. Unique Stone slab is ideal **for sidewalks, driveways, parking lots, bike paths,** but above all, it is the ideal solution **for the backyard** – suitable for creating artwork on the terrace, balcony, in the garden or around the pool.

## **SPECIAL FEATURES**

A square slab with flat face surface beveled around the perimeter. Spacers with classical sizes. The pattern consists of a single element. Slab manufactured with the use of the two-ply technology.\*ATTENTION: For technological reasons pallete's weight may change.