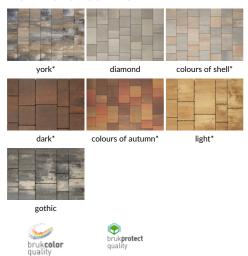

n accordance with the manufacturer's guidelines contained in the product documentation. Joint width 3-5 mm.

## **SPECIAL FEATURES**

Straight edge paving stones protected with microfiber and flat grain surface. Spacers of classic size. The pattern consists of 6 elements packed together. The stones made with the use of the two-ply technology. \*ATTENTION: For technological reasons pallete's weight may change.

All surfaces should be executed in accordance with the guidelines of GDDKiA (General Directorate for National Roads and Motorways) No. D-05.03.23.

#### **DANE TECHNICZNE**

| Paving stones' thickness (cm) | 8     |
|-------------------------------|-------|
| Pallet weight (kg)            | 1540* |
| Number of m2 on a pallet      | 8,36  |

#### **WZORNIK**

#### MULTIKOLOR SURFACE



# STANDARD SURFACE



\* on order product



Zobacz ten produkt online w swoim smartfonie

# SYSTEM OF ELEMENTS ON A PALLETE

| D | E | F |
|---|---|---|
| А | В | С |
| F | D | E |
| D | E | F |
| В | С | А |
| E | F | D |