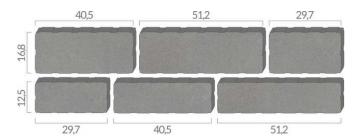

## **SPECIAL FEATURES**

Straight edge paving stones protected with microfiber and flat grain surface. Spacers of classic size. The pattern consists of 6 elements packed together. The stones made with the use of the two-ply technology. \*ATTENTION: For technological reasons pallete's weight may change.

#### **DANE TECHNICZNE**

| Paving stones' thickness (cm) | 8     |
|-------------------------------|-------|
| Pallet weight (kg)            | 1540* |
| Number of m2 on a pallet      | 8,36  |