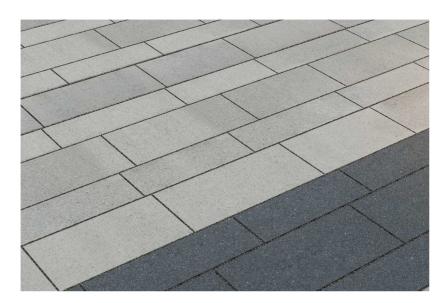

# **METRO**

**6 elongated elements** of *Metro* paving stone allow creation of extremely modern and impressive pavement patterns. Available in a number of stylish colors, the concrete paving stone will **alter any space – be it private or public one**. Flat surface, simple, microphase-protected edge line and increased dimensions of elements will prove great, especially on **large planes**. The paving stone is perfect for creating surfaces that will **optically elongate the space**.

## **USAGE**

Terraces, alleyways and garden paths, pavements, courtyards, passages,  $\,$  driveways and  $\,$  car parks loaded with vehicle traffic up to 3.5 t.