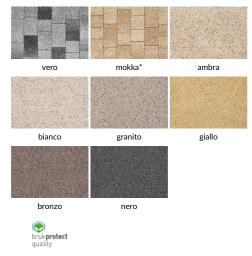

r>thickness (cm) | 6 and 8                                                                                                                                  |  |  |  |  |  |
|-------------------------------------|------------------------------------------------------------------------------------------------------------------------------------------|--|--|--|--|--|
| Pallet weight<br>(kg)               | thickness 6 cm: Multikolor: 1420,<br>Standard: 1500, Callisto: 1480*;<br>thickness 8 cm:<br>Standard/Multikolor: 1460,Callisto:<br>1550* |  |  |  |  |  |
| Number of<br>m2 on a pallet         | thickness 6 cm: Multikolor/Callisto:<br>10,66, Standard: 10,9; thickness 8<br>cm: 8,29                                                   |  |  |  |  |  |

## WZORNIK

#### CALLISTO - WASHED SURFACE



#### MULTIKOLOR SURFACE



#### STANDARD SURFACE



## SYSTEM OF ELEMENTS ON A PALLETE

| В     |   | С | A   | С |   | A |   | C   |    | В | A |
|-------|---|---|-----|---|---|---|---|-----|----|---|---|
| A B B |   | в | С   |   | A |   | С | A   | С  |   |   |
| (     | 2 | A | С   |   | A | A |   | в   | С  |   | В |
| A B   |   |   | С   |   | E | в | A | A C |    | С |   |
| (     | : | A | С   |   | В |   | A | A   | С  |   | В |
| A B   |   |   | C A |   | В |   | с |     | AC |   | C |
| (     | 5 | A | с   |   | A | A |   | в   | С  |   | в |

Zobacz ten produkt online w swoim smartfonie