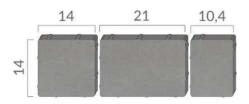

### **SPECIAL FEATURES**

**6 i 8 cm:** Straight edge paving stones protected with microfiber and flat grain surface. Spacers of classic size. The pattern consists of three elements packed together. The stones made with the use of the two-ply technology. \*ATTENTION: For technological reasons pallete's weight may change.