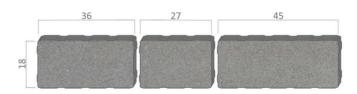

## **SPECIAL FEATURES**

Flat, straight-cut, phase-free paving stones. Designed for larger spaces. The pattern is a set of three different parts, sold together. The stones are made in the technology. \*ATTENTION: For technological reasons pallete's weight may change.

## DANE TECHNICZNE

| Paving stones'<br>thickness (cm) | 8                                              |
|----------------------------------|------------------------------------------------|
| Pallet weight (kg)               | 1320: Standard/Multikolor*,<br>1360: Callisto* |
| Number of m2 on a pallet         | 7,68                                           |

#### SYSTEM OF ELEMENTS ON A PALLETE

| A | В |   |
|---|---|---|
| A | в | с |
| А | в | с |
| А | в | с |
| A | В | с |

Zobacz ten produkt online w swoim smartfonie