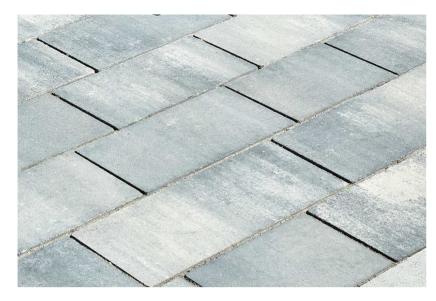

# GRAND

**Grand** paving stone is offered as a **set of 3 flat, straight-cut parts**. Three cubist shapes of the stones will enhance the appearance of any house, **whether modern or traditional**. As they are relatively **large** Grand paving stones are particularly **recommended for projects covering bigger areas**.

## **SPECIAL FEATURES**

Flat, straight-cut, phase-free paving stones. Designed for larger spaces. The pattern is a set of three different parts, sold together. The stones are made in the technology. \*ATTENTION: For technological reasons pallete's weight may change.