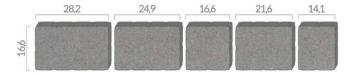

### **SPECIAL FEATURES**

Straight edge paving stones with microfiber and flat grain surface. Spacers of classic size. The pattern consists of 5 elements packed together. The stones made with the use of the two-ply technology.

#### **DANE TECHNICZNE**

| Paving stones'<br>thickness (cm) | 6                                            |  |  |  |
|----------------------------------|----------------------------------------------|--|--|--|
| Pallet weight (kg)               | 1460: Standard/Multikolor,<br>1480: Callisto |  |  |  |
| Number of m2 on a pallet         | 10,95                                        |  |  |  |