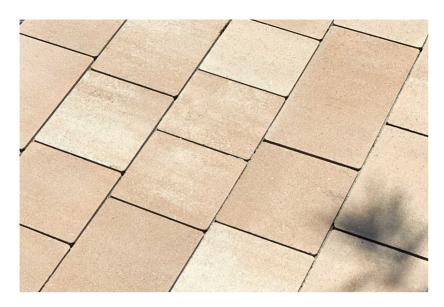

### **SPECIAL FEATURES**

Straight edge paving stones with microfiber and flat grain surface. Spacers of classic size. The pattern consists of 5 elements packed together. The stones made with the use of the two-ply technology.

#### **DANE TECHNICZNE**

| Paving stones'<br>thickness (cm) | 6                                            |  |  |  |
|----------------------------------|----------------------------------------------|--|--|--|
| Pallet weight (kg)               | 1460: Standard/Multikolor,<br>1480: Callisto |  |  |  |
| Number of m2 on a pallet         | 10,95                                        |  |  |  |