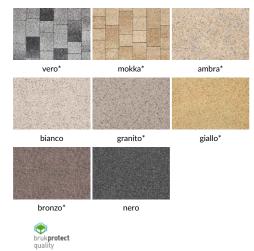

ers with a special enlarged dimension. The pattern is a set of 7 different parts, sold together. The stones made with the use of the two-ply technology. \*ATTENTION: For technological reasons pallete's weight may change.

All surfaces should be executed in accordance with the guidelines of GDDKiA (General Directorate for National Roads and Motorways) No. D-05.03.23.

#### **DANE TECHNICZNE**

| Paving stones' thickness (cm) | 6                                             |
|-------------------------------|-----------------------------------------------|
| Pallet weight (kg)            | 1420: Standard/Multikolor,<br>1500: Callisto* |
| Number of m2 on a pallet      | 10,80                                         |

#### **WZORNIK**

#### MULTIKOLOR SURFACE







### **CALLISTO SURFACE**



## STANDARD SURFACE



<sup>\*</sup> on order product



# SYSTEM OF ELEMENTS ON A PALLETE

| G | A | C | Ε | D | F | В |
|---|---|---|---|---|---|---|
| D | G | A | С | F | В | E |
| A | F | D | G | В | E | c |
| D | A | G | С | F | В | Е |
| Е | В | F | С | A | G | D |
| A | G | D | В | F | c | Е |

Zobacz ten produkt online w swoim smartfonie