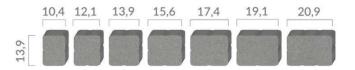

## **SPECIAL FEATURES**

Pieces are unevenly cut and are decorated with a characteristic relief on the surface. Spacers with a special enlarged dimension. The pattern is a set of 7 different parts, sold together. The stones made with the use of the two-ply technology. \*ATTENTION: For technological reasons pallete's weight may change.

#### **DANE TECHNICZNE**

| Paving stones' thickness (cm) | 6                                             |
|-------------------------------|-----------------------------------------------|
| Pallet weight (kg)            | 1420: Standard/Multikolor,<br>1500: Callisto* |
| Number of m2 on a pallet      | 10,80                                         |