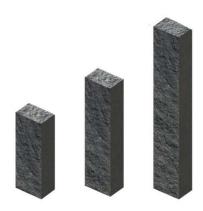

# **SPLIT PALISADE**

**Split palisade** is excellent finishing and decorative element with two plain and two irregular (split) sides. With its help, you can nicely **arrange any garden and easily keep it in order.** Product is available in **3 heights and 4 colours.** Split palisades can be used in many different arrangements.

## **APPLICATION**

Edging patios, walkways and garden paths. Edging the elements of green architecture. The execution of stair treads.