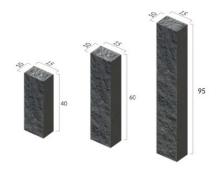

## **SPECIAL FEATURES**

Rectangular palisade with a rectangular cross-section. No spacers. The pattern consists of a single repetitive element. \*ATTENTION: For technological reasons pallete's weight may change.

## **DANE TECHNICZNE**

| Palett weight (kg)          | palisade '40: 1430*; palisade '60: 1430*; palisade'95: 1090* |
|-----------------------------|--------------------------------------------------------------|
| Number of pieces per pallet | palisade'40: 108; palisade'60:<br>72; palisade'95: 50        |
| Number of layers per pallet | palisade '40: 4; palisade'60: 4;<br>palisade'95: 4           |